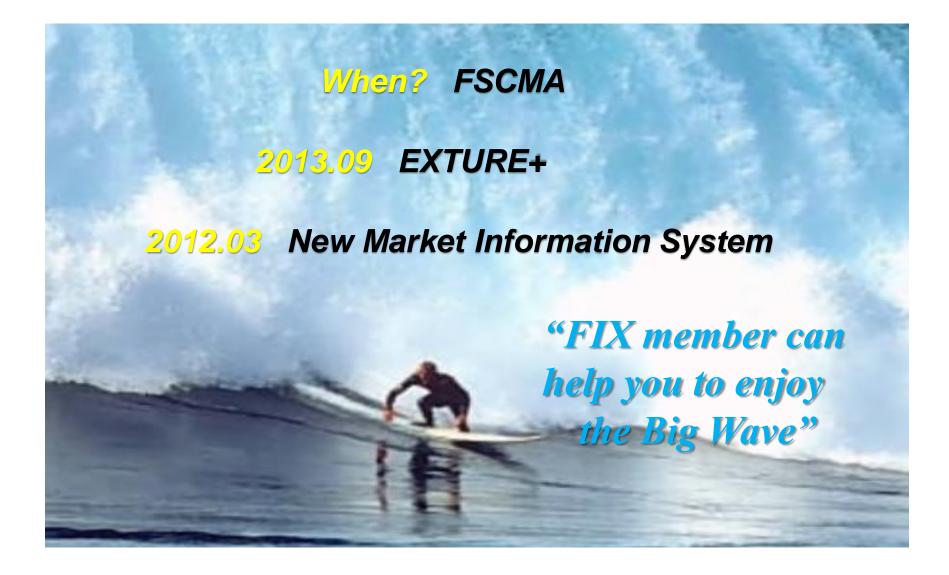

tronic Trading Forums 2011



## **FIX / FAST**

- Meaning "Learn new Global language and Compete with Big Foreign Competitors Be Strong!"
- ► Sell side is aware of the FIX 60 FIX Users / 62 (97%)
- Buy side is increasing 67 FIX Users / 240 (27%)
- ► G-FIX > K-FIX



# FIXGlobal FACE2 FACE The Electronic Trading Forums 2011



#### Concerns

- Speed
- Application Change
- Entry Barrier

#### **▶** Situation of each party



# FIXGlobal FACE2 FACE The Electronic Trading Forums 2011



## **Bottom Line**

- Low Latency Solution Must be adopted
- **▶** Below System Must be Changed to adopt FIX/FAST at Least



## FACE<sub>2</sub>FACE The Electronic Trading Forums 2011



## Schedule of KRX



"15months left for Test"



## FIXGlobal FACE<sub>2</sub> FACE The Electronic Trading Forums 2011