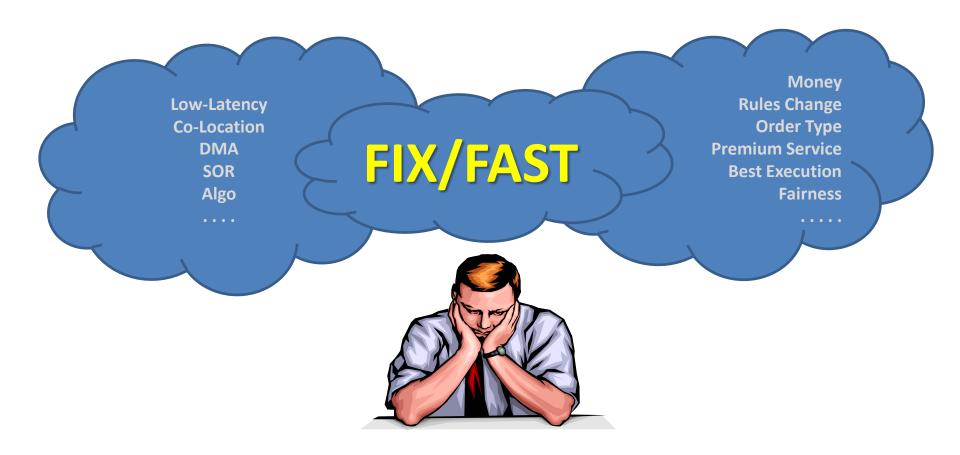

## FIX Landscape in Korea

2011. 11. 25



### The Electronic Trading Forums 2011



## **Tsunamis**





# FIXGlobal FACE2 FACE The Electronic Trading Forums 2011



## **AGONIES**



## FACE<sub>2</sub>FACE The Electronic Trading Forums 2011



## **FIX / FAST**

- Meaning "Learn new Global language and Compete with Big Foreign Competitors Be Strong!"
- ► Sell side is aware of the FIX 60 FIX Users / 62 (97%)
- Buy side is increasing 67 FIX Users / 240 (27%)
- ► G-FIX > K-FIX



# FIXGlobal FACE2 FACE The Electronic Trading Forums 2011



#### Concerns

- Speed
- Application Change
- Entry Barrier

#### **▶** Situation of each party



# FIXGlobal FACE2 FACE The Electronic Trading Forums 2011



## **Bottom Line**

- Low Latency Solution Must be adopted
- **▶** Below System Must be Changed to adopt FIX/FAST at Least



## FACE<sub>2</sub>FACE The Electronic Trading Forums 2011



## Schedule of KRX



"15months left for Test"



## FIXGlobal FACE<sub>2</sub> FACE The