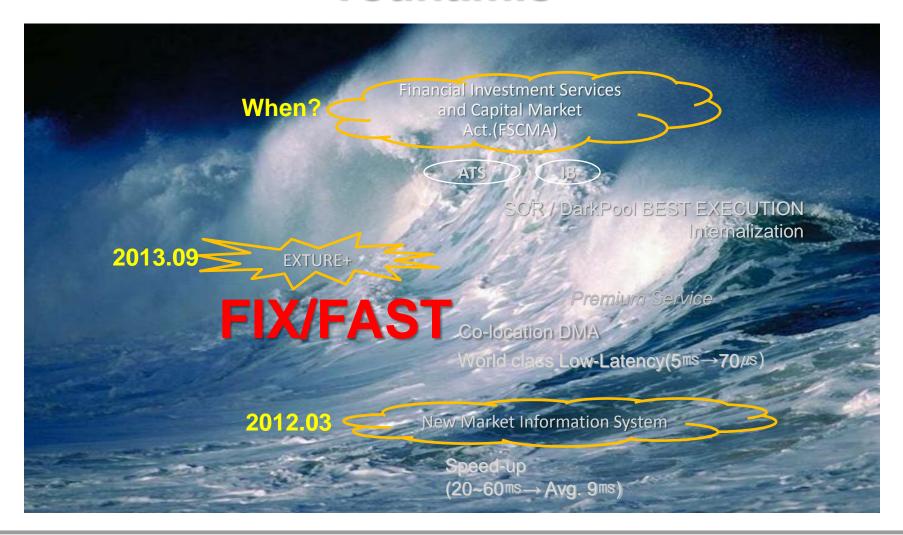

## FIX Landscape in Korea

2011. 11. 25



### The Electronic Trading Forums 2011



## **Tsunamis**





# FIXGlobal FACE2 FACE The Electronic Trading Forums 2011



## **AGONIES**



## FACE<sub>2</sub>FACE The Electronic Trading Forums 2011



## **FIX / FAST**

- Meaning "Learn new Global language and Compete with Big Foreign Competitors Be Strong!"
- ► Sell side is aware of the FIX 60 FIX Users / 62 (97%)
- Buy side is increasing 67 FIX Users / 240 (27%)
- ► G-FIX > K-FIX



# FIXGlobal FACE2 FACE The Electronic Trading Forums 2011



#### Concerns

- Speed
- Application Change
- Entry Barrier

#### **▶** Situation of each party



# FIXGlobal FACE2 FACE The Electronic Trading Forums 2011



## **Bottom Line**

- Low Latency Solution Must be adopted
- **▶** Below System Must be Changed to adopt FIX/FAST at Least



## FACE<sub>2</sub>FACE The Electronic Trading Forums 2011



## Sched