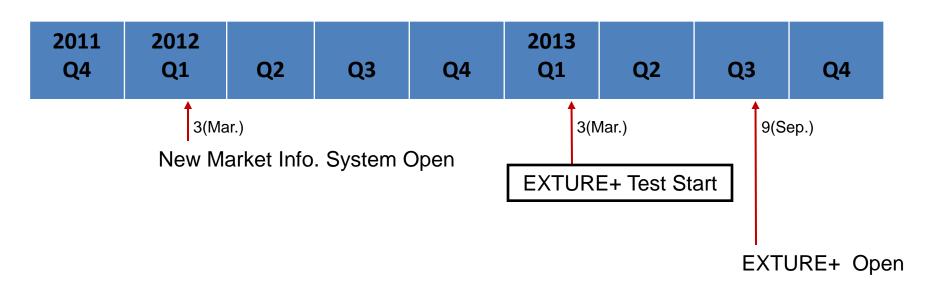

bal FACE2 FACE The Electronic Trading Forums 2011



## **AGONIES**



## FACE<sub>2</sub>FACE The Electronic Trading Forums 2011



## **FIX / FAST**

- Meaning "Learn new Global language and Compete with Big Foreign Competitors Be Strong!"
- ► Sell side is aware of the FIX 60 FIX Users / 62 (97%)
- Buy side is increasing 67 FIX Users / 240 (27%)
- ► G-FIX > K-FIX



# FIXGlobal FACE2 FACE The Electronic Trading Forums 2011



#### Concerns

- Speed
- Application Change
- Entry Barrier

#### **▶** Situation of each party



# FIXGlobal FACE2 FACE The Electronic Trading Forums 2011



## **Bottom Line**

- Low Latency Solution Must be adopted
- **▶** Below System Must be Changed to adopt FIX/FAST at Least



## FACE<sub>2</sub>FACE The Electronic Trading Forums 2011



## Schedule of KRX



"15months left for Test"



## FIXGlobal FACE<sub>2</sub> FACE The Electronic Trading Forums 2011